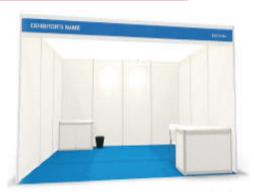

### **COST OF STAND BOOKING @ MDSFCE2016**

|                        | Cost Per Sqm        |             |
|------------------------|---------------------|-------------|
|                        | *Early Bird Booking | Listed Rate |
| Bare Space Only        | S\$ 200             | S\$ 240     |
| Standard Stand Package | S\$ 250             | S\$ 290     |

#### NOTE\*\*

- Early Bird Rate applies for Space or Stand contracted & paid by 15 July 2016.
- Minimum stand available is 9 sqm (3mx 3m). • Bare space is allowable only for minimum
- space at 3mx 6m =18 Sqm and above Bookings received after 15 July 2016 will be